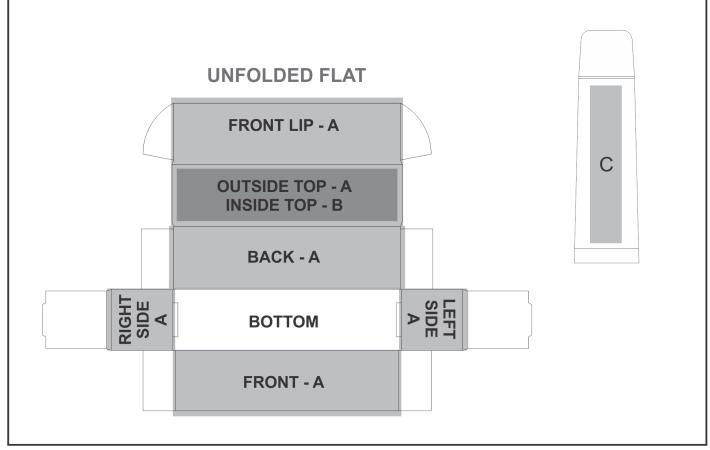

## **Branding Options:**

#### **Position C**

- 1. Laser Engraving (LB) Size: 33mm wide x 115mm high
- 2. Pad Printing (PC) 4 Colours Size: 33mm wide x 60mm high
  - 3. Screen Wrap (SW) 1 Colour Size: 200mm wide x 100mm high

#### **Position B**

1. Digital Custom Packaging (DCP-CHG-2) Full Colour Size: 258mm wide x 62mm high

#### **Position A**

1. Digital Custom Packaging (DCP-CHG-2) Full Colour Size: 436,5mm wide x 364,5mm high